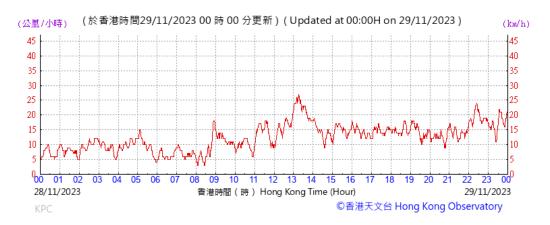

## Wind Speed recorded at King's Park Meteorological Station on 24 November 2023

Wind Speed recorded at King's Park Meteorological Station on 29 November 2023