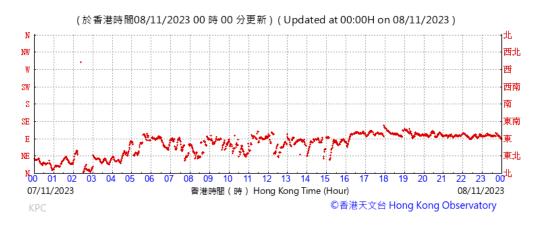

## Wind Speed recorded at King's Park Meteorological Station on 8 November 2023

Wind Speed recorded at King's Park Meteorological Station on 13 November 2023