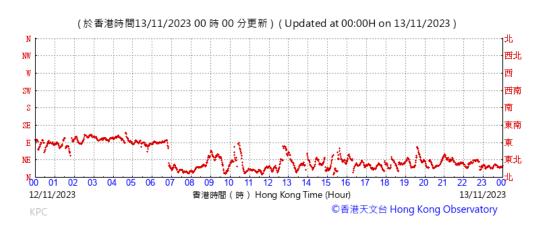

Wind Direction recorded at King's Park Meteorological Station on 13 November 2023

Wind Direction recorded at King's Park Meteorological Station on 14 November 2023