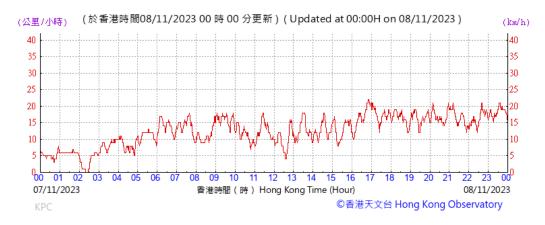

## Wind Speed recorded at King's Park Meteorological Station on 8 November 2023

Wind Speed recorded at King's Park Meteorological Station on 13 November 2023