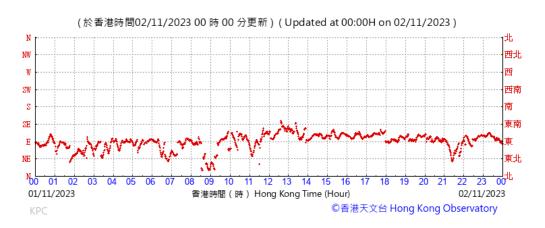

# Wind Speed recorded at King's Park Meteorological Station on 30 November 2023

Wind Direction recorded at King's Park Meteorological Station on 2 November 2023

Wind Direction recorded at King's Park Meteorological Station on 7 November 2023