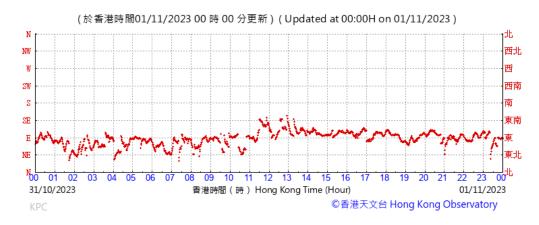

# Wind Speed recorded at King's Park Meteorological Station on 30 November 2023

Wind Direction recorded at King's Park Meteorological Station on 2 November 2023

Wind Direction recorded at King's Park Meteorological Station on 7 November 2023