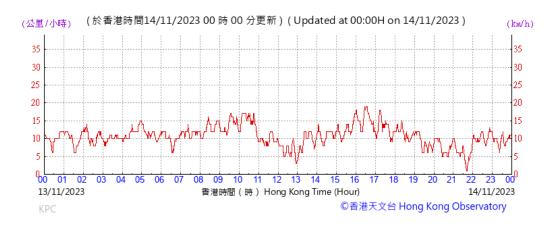

# **Appendix G**

Construction Dust Monitoring Results and Meteorological Observations





## Wind Speed recorded at King's Park Meteorological Station on 1 November 2023





#### Wind Speed recorded at King's Park Meteorological Station on 7 November 2023





## Wind Speed recorded at King's Park Meteorological Station on 8 November 2023

Wind Speed recorded at King's Park Meteorological Station on 13 November 2023



# Wind Speed recorded at King's Park Meteorological Station on 14 November 2023





# Wind Speed recorded at King's Park Meteorological Station on 17 November 2023

Wind Speed recorded at King's Park Meteorological Station on 18 November 2023



#### Wind Speed recorded at King's Park Meteorological Station on 23 November 2023





## Wind Speed recorded at King's Park Meteorological Station on 24 November 2023

Wind Speed recorded at King's Park Meteorological Station on 29 November 2023



# Wind Speed recorded at King's Park Meteorological Station on 30 November 2023







Wind Direction recorded at King's Park Meteorological Station on 2 November 2023



Wind Direction recorded at King's Park Meteorological Station on 7 November 2023







Wind Direction recorded at King's Park Meteorological Station on 13 November 2023



Wind Direction recorded at King's Park