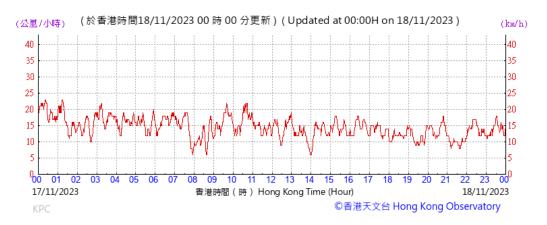

# Wind Speed recorded at King's Park Meteorological Station on 17 November 2023

Wind Speed recorded at King's Park Meteorological Station on 18 November 2023