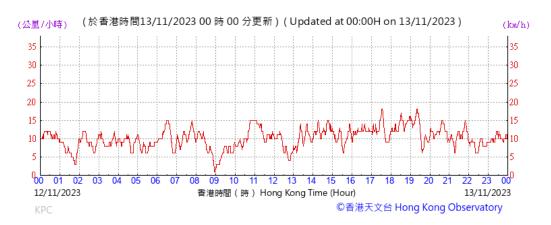

## Wind Speed recorded at King's Park Meteorological Station on 8 November 2023

Wind Speed recorded at King's Park Meteorological Station on 13 November 2023