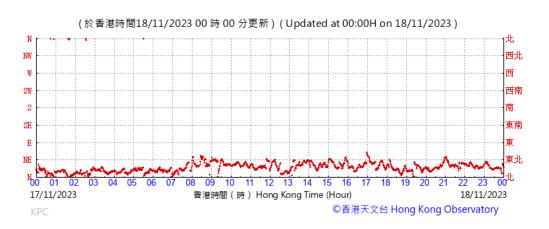

# Wind Direction recorded at King's Park Meteorological Station on 23 November 2023