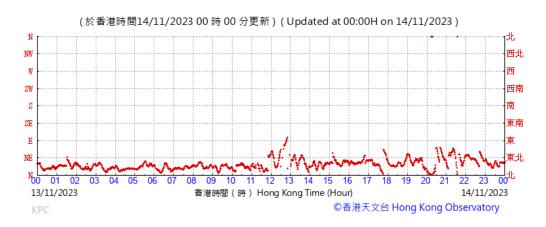

Wind Direction recorded at King's Park Meteorological Station on 13 November 2023

Wind Direction recorded at King's Park Meteorological Station on 14 November 2023