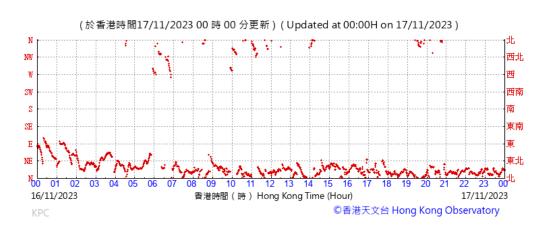

## Wind Direction recorded at King's Park Meteorological Station on 17 November 2023