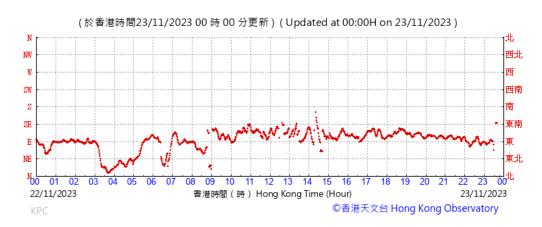

## Wind Direction recorded at King's Park Meteorological Station on 24 November 2023