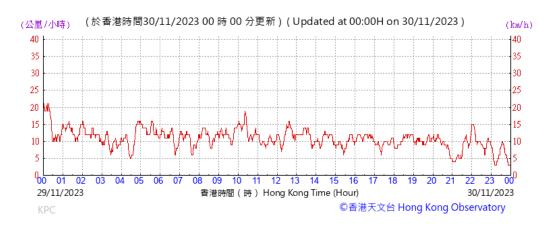

# Wind Speed recorded at King's Park Meteorological Station on 30 November 2023

Wind Direction recorded at King's Park Meteorological Station on 2 November 2023

Wind Direction recorded at King's Park Meteorological Station on 7 November 2023