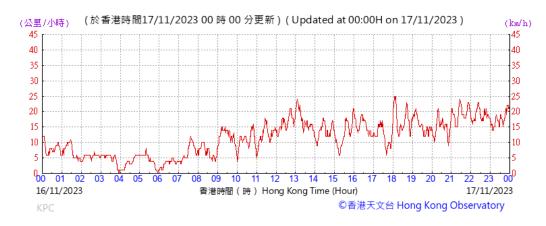

# Wind Speed recorded at King's Park Meteorological Station on 17 November 2023

Wind Speed recorded at King's Park Meteorological Station on 18 November 2023