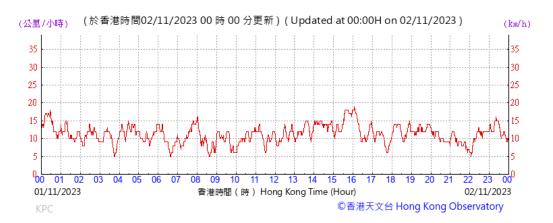

#### Wind Speed recorded at King's Park Meteorological Station on 7 November 2023