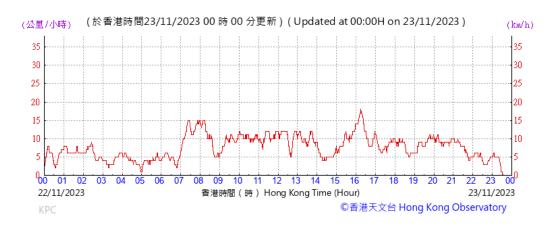

#### Wind Speed recorded at King's Park Meteorological Station on 23 November 2023