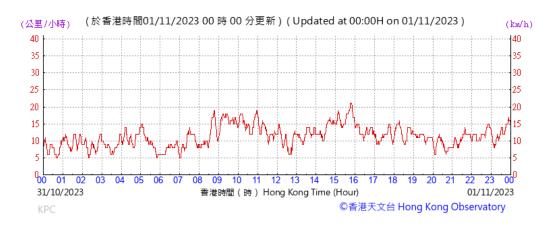

# **Appendix G**

Construction Dust Monitoring Results and Meteorological Observations





## Wind Speed recorded at King's Park Meteorological Station on 1 November 2023





#### Wind Speed recorded at King's Park Meteorological Station on 7 November 2023





## Wind Speed recorded at King's Park Meteorological Station on 8 November 2023

Wind Speed recorded at King's Park Meteorological Station on 13 November 2023



# Wind Speed recorded at King's Park Meteorological Station on 14 November 2023





# Wind Speed recorded at King's Park Meteorological Station on 17 November 2023

Wind Speed recorded at King's Park Meteorological Station on 18 November 2023



#### Wind Speed recorded at King's Park Meteorological Station on 23 November 2023





## Wind Speed recorded at King's Park Meteorological Station on 24 November 2023

Wind Speed recorded at King's Park Meteorologic