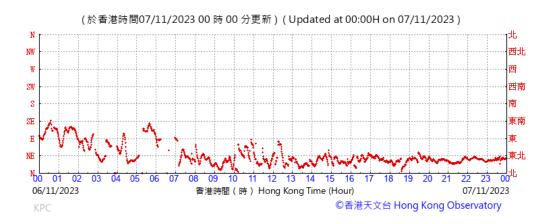

# Wind Speed recorded at King's Park Meteorological Station on 30 November 2023

Wind Direction recorded at King's Park Meteorological Station on 2 November 2023

Wind Direction recorded at King's Park Meteorological Station on 7 November 2023