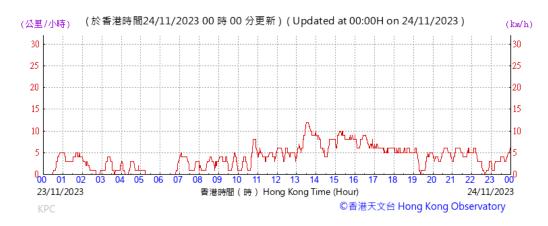

## Wind Speed recorded at King's Park Meteorological Station on 24 November 2023

Wind Speed recorded at King's Park Meteorological Station on 29 November 2023